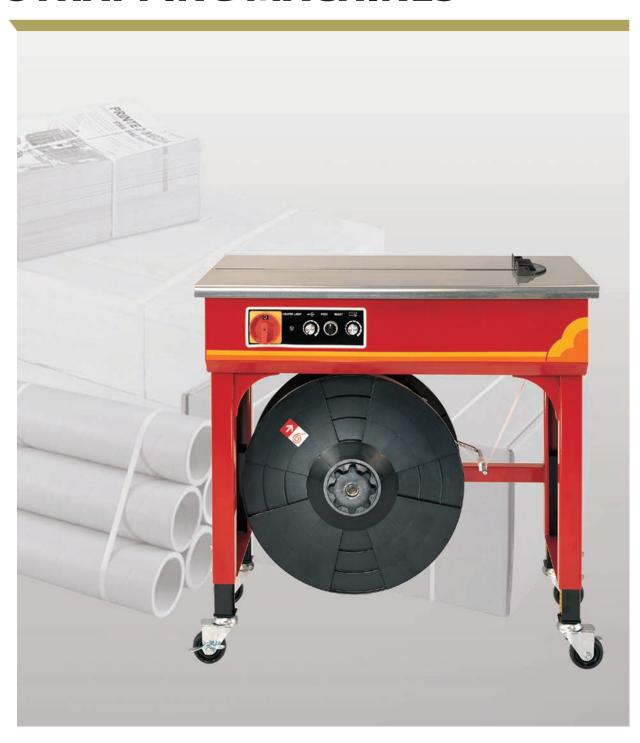

# Economy Model TP-202 / TP-203 / TP-202L

Mr. Reliable

TP-202 is an affordable and compact semi-auto strapping machine. It is designed for general purposes and can meet various requirements. With tens of thousands of machines exported to the world every year, the quality of TP-202 is highly approved and that is why we call this machine Mr. Reliable. **Made in Taiwan with pride**. The best sales in the world.

### TP-202/TP-201 (closed frame)

### **Main Features**

• High engineering standard and simple design

- Easy operation, simple maintenance
- · Hinged stainless steel top plate
- Mechanical outside tension control
- Rigid castors with brake
- Energy efficient, motor only runs as needed
- Reliable P.C. Board control
- Affordable for every budget
- Offer maximum total value among competing brands
- Proven quality

### **Options**

- Adjustable table height from 760 mm to 930 mm (TP-202)
- Safety switch under the table top
- Adjustable weld-cooling time (0-2 sec.)
- Stainless steel frame SUS 304 (TP-201CES)

### **Technical Data**

| Strap Width                | 6 mm - 15.5 mm                     |
|----------------------------|------------------------------------|
| Tension Range              | 15 - 45 kg                         |
| Weight                     | 85 kg                              |
| Electrical<br>Requirements | 110V, 220V, 230V, 240V 50/60Hz 1PH |