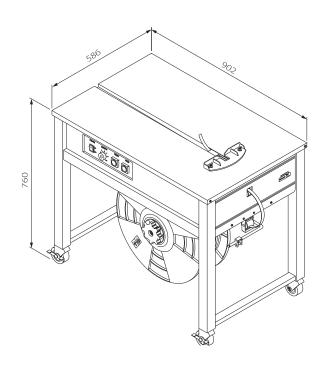

### **Options**

- Adjustable table height from 760 mm to 930 mm (TP-202)
- Safety switch under the table top
- Adjustable weld-cooling time (0-2 sec.)
- Stainless steel frame SUS 304 (TP-201CES)

### **Technical Data**

| Strap Width                | 6 mm - 15.5 mm                     |
|----------------------------|------------------------------------|
| Tension Range              | 15 - 45 kg                         |
| Weight                     | 85 kg                              |
| Electrical<br>Requirements | 110V, 220V, 230V, 240V 50/60Hz 1PH |