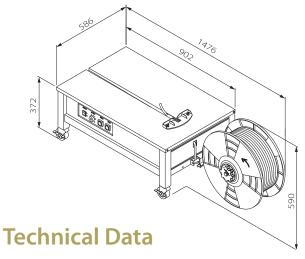

### **Technical Data**

| Strap Width                | 6 mm - 15.5 mm                     |
|----------------------------|------------------------------------|
| Tension Range              | 15 - 45 kg                         |
| Weight                     | 85 kg                              |
| Electrical<br>Requirements | 110V, 220V, 230V, 240V 50/60Hz 1PH |

### **Technical Data**

| Strap Width                | 6 mm - 15.5 mm                     |
|----------------------------|------------------------------------|
| Tension Range              | 9 - 30 kg                          |
| Weight                     | 80 kg                              |
| Electrical<br>Requirements | 110V, 220V, 230V, 240V 50/60Hz 1PH |

# **Options**

- Safety switch under the table top
- Adjustable weld-cooling time (0-2 sec.)

| Strap Width                | 6 mm - 15.5 mm                     |
|----------------------------|------------------------------------|
| Tension Range              | 15 - 45 kg                         |
| Weight                     | 80 kg                              |
| Electrical<br>Requirements | 110V, 220V, 230V, 240V 50/60Hz 1PH |

### **Technical Data**

| Strap Width                | 5 mm - 12 mm or 12 mm - 15.5 mm    |
|----------------------------|------------------------------------|
| Tension Range              | 8 - 45 kg                          |
| Table Height               | 780 - 950 mm                       |
| Weight                     | 70 kg                              |
| Electrical<br>Requirements | 110V, 220V, 230V, 240V 50/60Hz 1PH |