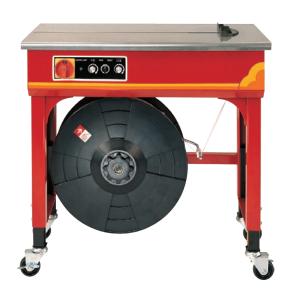

# Economy Model TP-202 / TP-203 / TP-202L

Mr. Reliable

TP-202 is an affordable and compact semi-auto strapping machine. It is designed for general purposes and can meet various requirements. With tens of thousands of machines exported to the world every year, the quality of TP-202 is highly approved and that is why we call this machine Mr. Reliable. **Made in Taiwan with pride**. The best sales in the world.

### TP-202/TP-201 (closed frame)

### **Main Features**

• High engineering standard and simple design

- Easy operation, simple maintenance
- · Hinged stainless steel top plate
- Mechanical outside tension control
- Rigid castors with brake
- Energy efficient, motor only runs as needed
- Reliable P.C. Board control
- Affordable for every budget
- Offer maximum total value among competing brands
- Proven quality