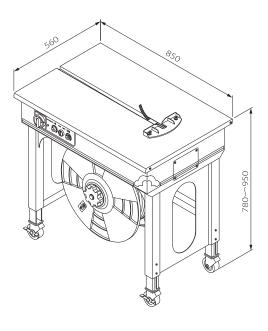

### TP-202L Low-table model

### **Main Features**

- Designed to accommodate bulky or heavy packages
- Other features are the same as TP-202

### **Technical Data**

| Strap Width                | 5 mm - 12 mm or 12 mm - 15.5 mm    |
|----------------------------|------------------------------------|
| Tension Range              | 8 - 45 kg                          |
| Table Height               | 780 - 950 mm                       |
| Weight                     | 70 kg                              |
| Electrical<br>Requirements | 110V, 220V, 230V, 240V 50/60Hz 1PH |