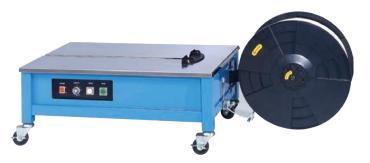

# TP-203 Mini-type model

### **Main Features**

- Designed specifically for the use in office, bank, post office, book and department store, etc.
- Equipped with Smoke exhaust system
- Other features are the same as TP-202

### **Technical Data**

| Strap Width                | 6 mm - 15.5 mm                     |
|----------------------------|------------------------------------|
| Tension Range              | 9 - 30 kg                          |
| Weight                     | 80 kg                              |
| Electrical<br>Requirements | 110V, 220V, 230V, 240V 50/60Hz 1PH |