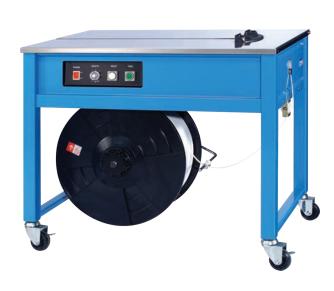

# **Genesis TP-502**

#### **New Generation Machine**

TP-502 Genesis is a new generation semi-auto strapping machine. It uses direct drive technology with German-made DC motors which ensures high reliability and durability of the machine. Its compact design greatly minimizes the numbers of moving parts, requires fewer adjustments, less maintenance, and has fewer wear components.

### **Main Features**

#### **Compact Mechanical Strapping Head**

With 30% less moving parts than conventional machines substantially reduces maintenance issues. There are no belts, chains, or pulleys. Extremely low noise sealing head.

#### **Electronic Tension Control**

Adjustment for strap tension (8 - 45 kg) can be easily done on the front control panel.