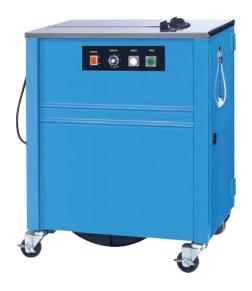

# Economy Model TP-202 / TP-203 / TP-202L

Mr. Reliable

TP-202 is an affordable and compact semi-auto strapping machine. It is designed for general purposes and can meet various requirements. With tens of thousands of machines exported to the world every year, the quality of TP-202 is highly approved and that is why we call this machine Mr. Reliable. **Made in Taiwan with pride**. The best sales in the world.

### TP-202/TP-201 (closed frame)

### **Main Features**

• High engineering standard and simple design

- Easy operation, simple maintenance
- · Hinged stainless steel top plate
- Mechanical outside tension control
- Rigid castors with brake
- Energy efficient, motor only runs as needed
- Reliable P.C. Board control
- Affordable for every budget
- Offer maximum total value among competing brands
- Proven quality