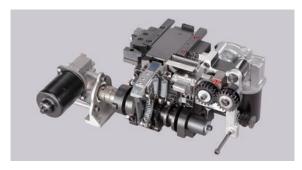

#### **New Generation Machine**

TP-502 Genesis is a new generation semi-auto strapping machine. It uses direct drive technology with German-made DC motors which ensures high reliability and durability of the machine. Its compact design greatly minimizes the numbers of moving parts, requires fewer adjustments, less maintenance, and has fewer wear components.

#### **Compact Mechanical Strapping Head**

With 30% less moving parts than conventional machines substantially reduces maintenance issues. There are no belts, chains, or pulleys. Extremely low noise sealing head.