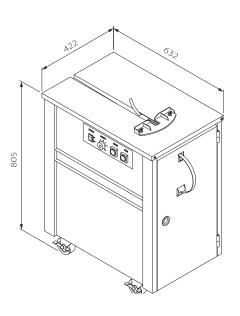

### TP-202/TP-201 (closed frame)

### **Technical Data**

| Strap Width                | 6 mm - 15.5 mm                     |
|----------------------------|------------------------------------|
| Tension Range              | 15 - 45 kg                         |
| Weight                     | 85 kg                              |
| Electrical<br>Requirements | 110V, 220V, 230V, 240V 50/60Hz 1PH |